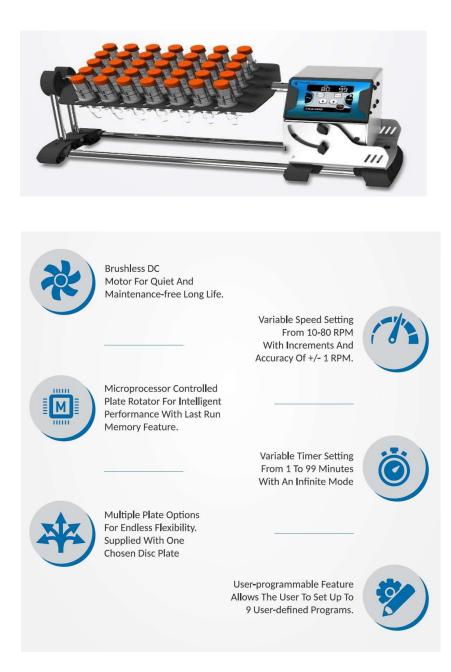

# **NeoRoll PR35 - Digital Plate Rotator**

| #Cat: NB-12-4015-A | Size :50ml |
|--------------------|------------|
| #Cat: NB-12-4015-B | Size: 15ml |
| #Cat: NB-12-4015-C | Size:2ml   |

Digital Plate Rotator are an essential part of any laboratory setup. The usability of these devices is dependent on their performance and reliability which is unfortunately lacking in many massmarket plate rotators. Most of these devices come with poor internanl components, especially the motor which leads to issues in performance as the motor is not able to provide the required level of mixing.

Neo Biotech NeoRoll PR35 delivers exceptional performance and comple reliability.

#### **Product Features**

Pulse Mode Allows For Efficient Mixing With Alternating Clockwise & Anti-clockwise Motion With 2 Second Stops For Thorough Mixing.

> Tool Free Removal / Installation Of Rollers For Easy Replacement And Cleaning

(0)

Auto Power On In Case Of Power Failure Where Equipment Starts Automatically And Runs For The Remaining Left Time.

## Accessories

| Specifications                              | NeoRoll PR35                                        |
|---------------------------------------------|-----------------------------------------------------|
| Capacity (supplied with any one chosen disc | 16 tubes x 50 ml, 35 tubes x 15 ml, 55 tubes x 2 ml |
| plate)                                      |                                                     |
| Programmable Mode                           | Yes. User can set and save up to 9 user-defined     |
|                                             | programs                                            |
| Variable Speed                              | 10-80 RPM                                           |
| Run Time                                    | 1-99 mins & infinite                                |
| Motor Type                                  | BLDC motor                                          |
| Pulse Mode                                  | Yes. Alternating clockwise and anticlockwise        |
|                                             | motion                                              |
|                                             | with 2 sec stops for better and thorough mixing     |
| Angle of Disc Plate                         | Adjustable from 0-90 degrees                        |
| Weight (Capacity)                           | 1.5 kg                                              |
| Digital Display                             | Yes                                                 |
| Input voltage                               | 24V                                                 |
| Dimension (WxDxH)                           | 540 x 274 x 186 mm                                  |
| Protection class                            | IP 21                                               |