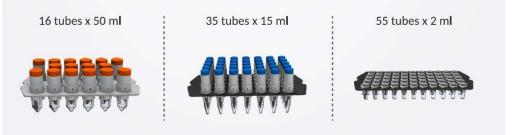

## Accessories

| Specifications                              | NeoRoll PR35                                        |
|---------------------------------------------|-----------------------------------------------------|
| Capacity (supplied with any one chosen disc | 16 tubes x 50 ml, 35 tubes x 15 ml, 55 tubes x 2 ml |
| plate)                                      |                                                     |
| Programmable Mode                           | Yes. User can set and save up to 9 user-defined     |
|                                             | programs                                            |
| Variable Speed                              | 10-80 RPM                                           |
| Run Time                                    | 1-99 mins & infinite                                |
| Motor Type                                  | BLDC motor                                          |
| Pulse Mode                                  | Yes. Alternating clockwise and anticlockwise        |
|                                             | motion                                              |
|                                             | with 2 sec stops for better and thorough mixing     |
| Angle of Disc Plate                         | Adjustable from 0-90 degrees                        |
| Weight (Capacity)                           | 1.5 kg                                              |
| Digital Display                             | Yes                                                 |
| Input voltage                               | 24V                                                 |
| Dimension (WxDxH)                           | 540 x 274 x 186 mm                                  |
| Protection class                            | IP 21                                               |

## **Ordering Information**

| Cat Number   | Details             |
|--------------|---------------------|
| NB-12-4015-A | 50 ml plate rotator |
| NB-12-4015-B | 15 ml plate rotator |
| NB-12-4015-C | 2 ml plate rotator  |